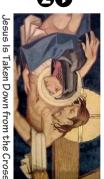

67

0

Jesus Falls the Second Time

Jesus Is Placed in the Tomb

**GO** 

Jesus Dies upon the Cross

Jesus Is Nailed to the Cross